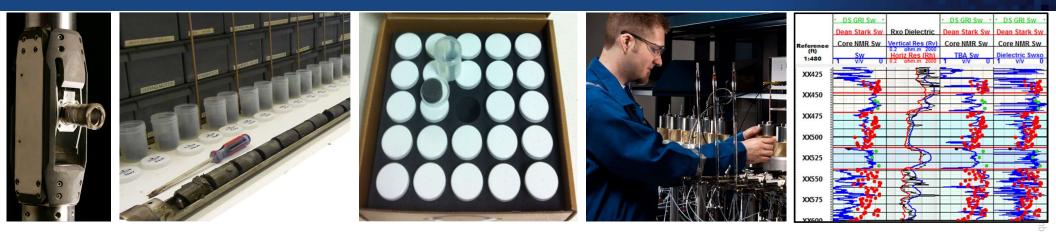

## Schlumberger Reservoir Laboratories | Core – Log Integration Packages

- Tailored core-log integration packages with reduced turnaround times
  - One Chain-of-Custody: Downhole  $\rightarrow$  Lab  $\rightarrow$  Integrated Interpretation
  - Unique expertise across disciplines and data acquisition methods
  - Optimized for XL-Rock 1.5-in rotary sidewall cores
- Schlumberger Reservoir Laboratories Houston grand opening November 9<sup>th</sup>
  - Massive facilities upgrade—reservoir rocks and fluids and engineering fluids under one roof
  - Leader in pioneering techniques specific to shale cores
  - Leader in core geomechanics

### **RSWC Petrophysics Package**

- TOC & Rock-Eval
- XRD, Thin Section, SEM
- Modified TRA\* Tight Rock Analysis
- Pulse-decay permeability

Sample requirement: 1 XL-Rock sidewall core Turnaround Time: 5 Weeks