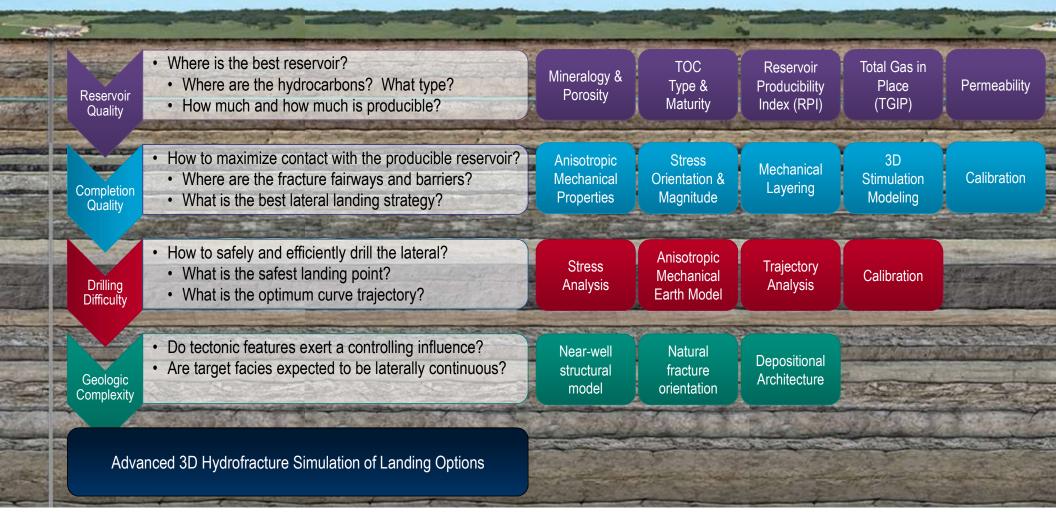

Real Measurements to Target and Completion Optimization

Midland, TX

Schlumberger

## Schlumberger Reservoir Laboratories | Core – Log Integration Packages



- Tailored core-log integration packages with reduced turnaround times
  - One Chain-of-Custody: Downhole  $\rightarrow$  Lab  $\rightarrow$  Integrated Interpretation
  - Unique expertise across disciplines and data acquisition methods
  - Optimized for XL-Rock 1.5-in rotary sidewall cores
- Schlumberger Reservoir Laboratories Houston grand opening November 9<sup>th</sup>
  - Massive facilities upgrade—reservoir rocks and fluids and engineering fluids under one roof
  - Leader in pioneering techniques specific to shale cores
  - Leader in core geomechanics

## Schlumberger

#### **Vertical Appraisal / Pilot Well Considerations**



# Core – Log Integration | Reservoir Quality

### **RSWC Petrophysics Package**





- TOC & Rock-Eval
- XRD, Thin Section, SEM
- Modified TRA\* Tight Rock Analysis
- Pulse-decay permeability

Sample requirement: 1 XL-Rock sidewall core Turnaround Time: 5 Weeks

Includes HRA Sample Selection



Standard

Schlumberger-Private