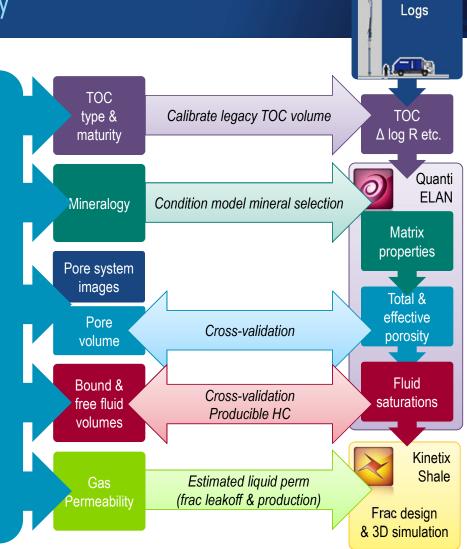

# Core – Log Integration | Reservoir Quality

### **RSWC Petrophysics Package**

- TOC & Rock-Eval
- XRD, Thin Section, SEM
- Modified TRA\* Tight Rock Analysis
- Pulse-decay permeability

Sample requirement: 1 XL-Rock sidewall core Turnaround Time: 5 Weeks