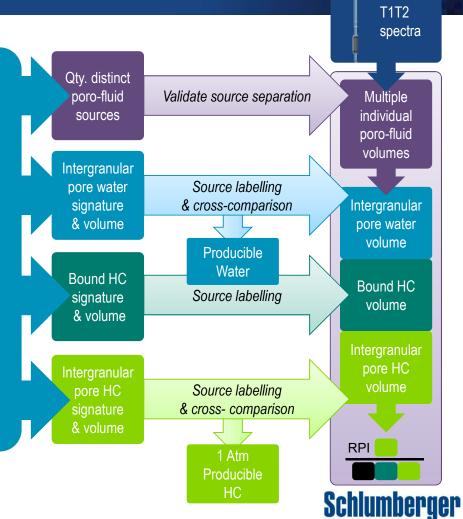

## Core – Log Integration | Advanced NMR

**RSWC NMR Package** 

- 2MHz T1T2 measured in 3 different states:
  - As received, ambient temperature
  - Brine saturated
  - Oil saturated

Sample requirement: 1 XL-Rock RSWC (dedicated) Turnaround Time: 5 Weeks