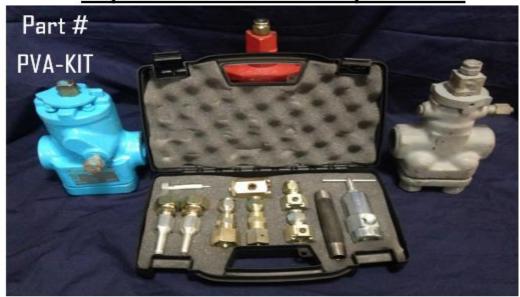

## Pipeline Valve Adapter Kit

The Pipeline Valve Adapter Kit was especially created for Pipeline Valves. Many other kits have fittings that are duplicated or have adapters that can't be used on the pipeline. This is a waste of money and very confusing for the customer. Every single adapter in the Pipeline Valve Adapter Kit can be used on Plug, Ball and Gates Valves.

## Here is a list of our adapters and there uses:

- 1. SOBB The Screw-On Body Bleed can be used to Vent/ Drain pressure from a gate valve body. The Pipe allows you to direct the flow.
- 2. SPRB The Stem Packing Relief Bolt allows the operator to relieve pressure from an over packed stem area.
- 3. GBHC-N The Giant Button Head Coupler can be added to any grease gun (if the old one leaks).
- 4. GBHLA-114 The Giant Button Head 1-14" Lube Adapter was designed for Gate Valve fittings and also works on threaded button heads.
- 5. GBHLA-3416 The Giant Button Head Lube Adapter 3/4"-16 Lube Adapter was designed for Small Button Head Fittings on Cameron Ball Valves.
- 6. CGBHSPA-716- The Capped Giant Button Head Stem Packing Adapter was designed to add stem packing to an Orbit Style Valve with a Packing Gun.
- 7. CGBHSPA-12- The Capped Giant Button Head Stem Packing Adapter was designed to add stem packing to an Orbit Style or Gate Valve with a Packing Gun.
- 8. GBH-PB (2 each) The Giant Button Head Piggy Back Fitting allows the operator to seal a leaky giant button head on a valve.