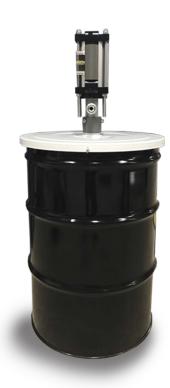

## **Lubchem 16 gallon Pump**

The Lubchem 16 gallon pump is a reliable, heavy duty air operated pump. The Lubchem 16 gallon pump is equipped with 100:1 ratio air motor that is capable of 10,000 psi discharge pressure. Discharge pressure may be adjusted by regulating the inlet air pressure to the pump through the air inlet regulator.

- High volume delivery is 1/2 ounce per stroke.
- Five inch air motor, 100:1 ratio.
- For use with 16 gallon drums.
- Air inlet regulator included.
- Air inlet gauge and discharge pressure gauge included.
- Pumps 5 lb. per minute of NLGI # 2 grease.
- Adjustable discharge pressure up to 10,000 psi.
- Maximum air inlet pressure 100 psi.
- 10' discharge hose included.

(The follower plate and drum cover must be purchased separately)