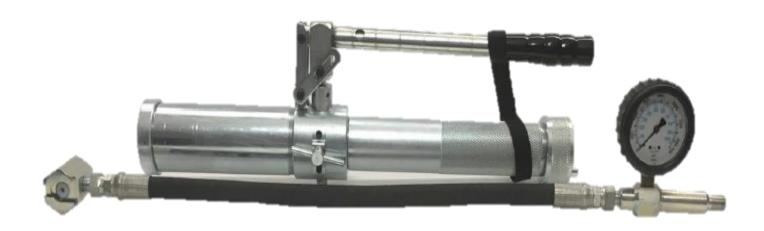

## HYDRAULIC HAND GUN Part # 1000

The Hydraulic Hand Gun Packing/Grease Gun can be used to inject packing or grease. The Hydraulic Hand Gun Packing Gun is a 10,000 psi Packing/Grease Gun equipped with a 15,000 psi Gauge, 24" Large Inner Diameter Hose and Giant Button Head Coupler. Recommend for Stuffing Boxes, Valve Stems and Injecting grease in any type of lubricated valve. Simply load a "J" stick of lubricant, Stick of Stem Packing and or Liquids into a Hydraulic Hand Gun Packing Gun to seal packing leaks, lubricate or clean valves at your location. When using cartridge grease a cartridge loader must be ordered.